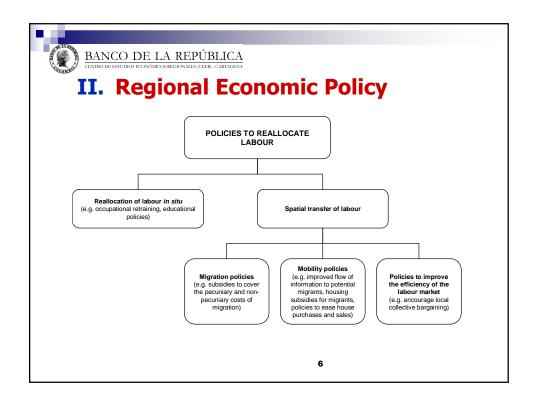

| BANCO DE LA REPÚ<br>CENTRO DE ESTUDIOS ECONÓMICOS REGIONALES (CEF | BLICA          |           |                       |                   |                      |
|-------------------------------------------------------------------|----------------|-----------|-----------------------|-------------------|----------------------|
|                                                                   |                |           |                       |                   |                      |
|                                                                   |                |           |                       |                   |                      |
| GENTRO DE LOTODIOS EXONOSILGOS REGIONNESS (GEL                    | R) - CARTAGENA |           |                       |