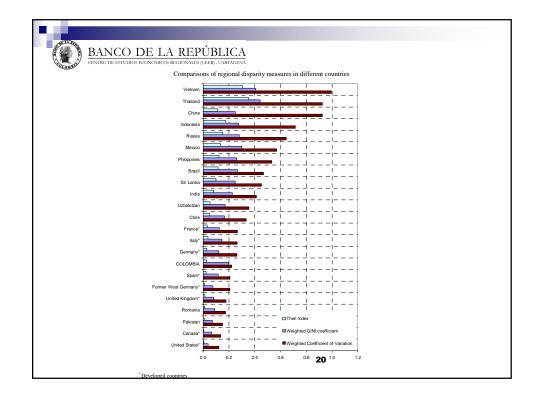

| 117<br>134                          | 2.00<br>4.50                                                       |  |  |  |  |
| Nuevos Departamentos                                                                                                                  | 2,342,774                  | 6.5                                 | 154                                 | 4.30                                                               |  |  |  |  |
| Colombia                                                                                                                              | 1,751,903                  | 100                                 | 100                                 | 1.60                                                               |  |  |  |  |