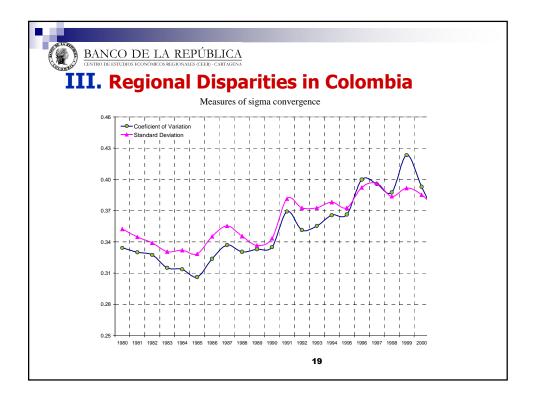

5                           | 117<br>134                          | 2.00<br>4.50                                                       |  |  |  |  |
| Nuevos Departamentos                                                                                                                  | 2,342,774                  | 6.5                                 | 154                                 | 4.30                                                               |  |  |  |  |
| Colombia                                                                                                                              | 1,751,903                  | 100                                 | 100                                 | 1.60                                                               |  |  |  |  |