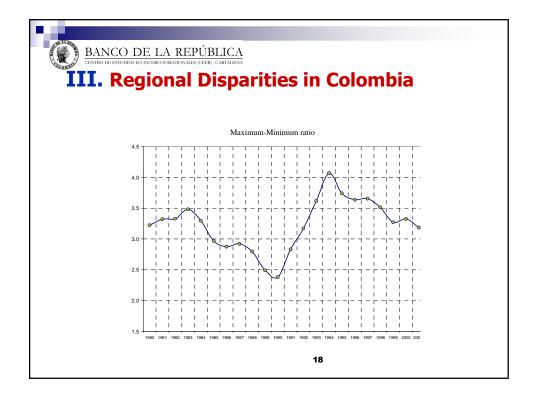

>85                           | 117<br>134                          | 2.00<br>4.50                                                       |  |  |  |  |
| Nuevos Departamentos                                                                                                                  | 2,342,774                  | 6.5                                 | 154                                 | 4.30                                                               |  |  |  |  |
| Colombia                                                                                                                              | 1,751,903                  | 100                                 | 100                                 | 1.60                                                               |  |  |  |  |