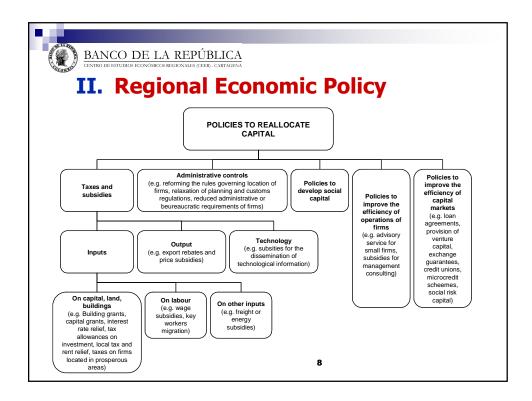

| BANCO DE LA REPÚ<br>CENTRO DE ESTUDIOS ECONÓMICOS REGIONALES (CEF | BLICA          |           |                       |                   |                      |
|-------------------------------------------------------------------|----------------|-----------|-----------------------|-------------------|----------------------|
|                                                                   |                |           |                       |                   |                      |
|                                                                   |                |           |                       |                   |                      |
| GENTRO DE LOTODIOS EXONOSILGOS REGIONNESS (GEL                    | R) - CARTAGENA |           |                       |