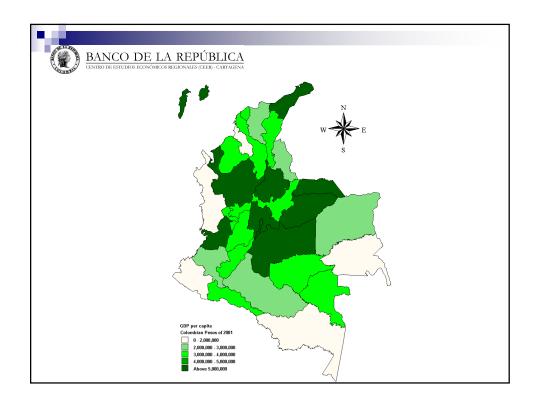

| CENTRO DE ESTUDIOS ECONÔMICOS REGIONALIS (GEER) - CARTAGENA<br>Comparative measures and economic growth for the Colombian departments |                            |                                     |                                     |                                                                    |  |  |  |  |
|---------------------------------------------------------------------------------------------------------------------------------------|----------------------------|-------------------------------------|-------------------------------------|--------------------------------------------------------------------|--|--|--|--|
| Department                                                                                                                            | GDP/capita 2001<br>(pesos) | GDP/capita 1980<br>(Colombia = 100) | GDP/capita 2001<br>(Colombia = 100) | Average annual<br>GDP growth rate <sup>*</sup><br>1980-2001<br>(%) |  |  |  |  |
| Antioquia                                                                                                                             | 2,057,399                  | 122                                 | 117                                 | 1.28                                                               |  |  |  |  |
| Atlántico                                                                                                                             | 1,540,130                  | 132                                 | 88                                  | -0.51                                                              |  |  |  |  |
| Bolívar                                                                                                                               | 1,398,715                  | 91                                  | 80                                  | 0.85                                                               |  |  |  |  |
| Boyacá                                                                                                                                | 1,382,306                  | 100                                 | 79                                  | 0.13                                                               |  |  |  |  |
| Caldas                                                                                                                                | 1,473,030                  | 75                                  | 84                                  | 1.91                                                               |  |  |  |  |
| Caquetá                                                                                                                               | 1,107,173                  | 92                                  | 63                                  | 0.26                                                               |  |  |  |  |
| Cauca                                                                                                                                 | 975,536                    | 51                                  | 56                                  | 1.67                                                               |  |  |  |  |
| Cesar                                                                                                                                 | 1,340,772                  | 90                                  | 77                                  | 0.64                                                               |  |  |  |  |
| Córdoba                                                                                                                               | 1,274,721                  | 61                                  | 73                                  | 2.37                                                               |  |  |  |  |
| Cundinamarca**                                                                                                                        | 2,318,054                  | 138                                 | 132                                 | 1.50                                                               |  |  |  |  |
| Chocó                                                                                                                                 | 760,287                    | 45                                  | 43                                  | 0.93                                                               |  |  |  |  |
| Huila                                                                                                                                 | 1,456,860                  | 88                                  | 83                                  | 1.09                                                               |  |  |  |  |
| La Guajira                                                                                                                            | 1,956,695                  | 48                                  | 112                                 | 3.93                                                               |  |  |  |  |
| Magdalena                                                                                                                             | 936,466                    | 53                                  | 53                                  | 2.05                                                               |  |  |  |  |
| Meta                                                                                                                                  | 2,058,516                  | 126                                 | 118                                 | 1.61                                                               |  |  |  |  |
| Nariño                                                                                                                                | 777,263                    | 49                                  | 44                                  | 0.78                                                               |  |  |  |  |
| Norte Santander                                                                                                                       | 1,061,504                  | 72                                  | 61                                  | 0.27                                                               |  |  |  |  |
| Quindío                                                                                                                               | 1,308,568                  | 119                                 | 75                                  | 0.02                                                               |  |  |  |  |
| Risaralda                                                                                                                             | 1,371,044                  | 81                                  | 78                                  | 1.25                                                               |  |  |  |  |
| Santander                                                                                                                             | 2,345,318                  | 105                                 | 134                                 | 2.04                                                               |  |  |  |  |
| Sucre                                                                                                                                 | 788,001                    | 57                                  | 45                                  | 0.28                                                               |  |  |  |  |
| Tolima                                                                                                                                | 1,627,078                  | 83                                  | 93                                  | 2.22                                                               |  |  |  |  |
| Valle                                                                                                                                 | 2,056,709                  | 114<br>85                           | 117<br>134                          | 2.00<br>4.50                                                       |  |  |  |  |
| Nuevos Departamentos                                                                                                                  | 2,342,774                  | 6.5                                 | 154                                 | 4.30                                                               |  |  |  |  |
| Colombia                                                                                                                              | 1,751,903                  | 100                                 | 100                                 | 1.60                                                               |  |  |  |  |