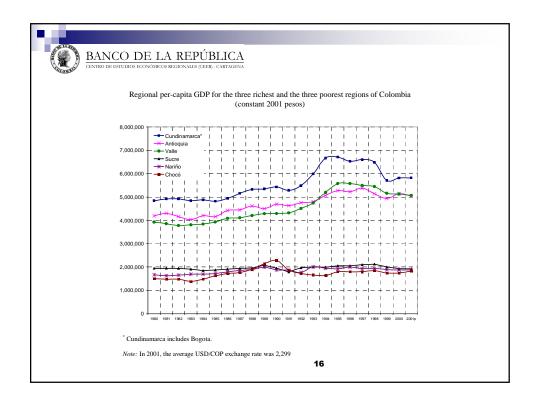

| CENTRO DE ESTUDIOS ECONÔMICOS REGIONALIS (GEER) - CARTAGENA<br>Comparative measures and economic growth for the Colombian departments |                            |                                     |                                     |                                                                    |  |  |  |  |
|---------------------------------------------------------------------------------------------------------------------------------------|----------------------------|-------------------------------------|-------------------------------------|--------------------------------------------------------------------|--|--|--|--|
| Department                                                                                                                            | GDP/capita 2001<br>(pesos) | GDP/capita 1980<br>(Colombia = 100) | GDP/capita 2001<br>(Colombia = 100) | Average annual<br>GDP growth rate <sup>*</sup><br>1980-2001<br>(%) |  |  |  |  |
| Antioquia                                                                                                                             | 2,057,399                  | 122                                 | 117                                 | 1.28                                                               |  |  |  |  |
| Atlántico                                                                                                                             | 1,540,130                  | 132                                 | 88                                  | -0.51                                                              |  |  |  |  |
| Bolívar                                                                                                                               | 1,398,715                  | 91                                  | 80                                  | 0.85                                                               |  |  |  |  |
| Boyacá                                                                                                                                | 1,382,306                  | 100                                 | 79                                  | 0.13                                                               |  |  |  |  |
| Caldas                                                                                                                                | 1,473,030                  | 75                                  | 84                                  | 1.91                                                               |  |  |  |  |
| Caquetá                                                                                                                               | 1,107,173                  | 92                                  | 63                                  | 0.26                                                               |  |  |  |  |
| Cauca                                                                                                                                 | 975,536                    | 51                                  | 56                                  | 1.67                                                               |  |  |  |  |
| Cesar                                                                                                                                 | 1,340,772                  | 90                                  | 77                                  | 0.64                                                               |  |  |  |  |
| Córdoba                                                                                                                               | 1,274,721                  | 61                                  | 73                                  | 2.37                                                               |  |  |  |  |
| Cundinamarca**                                                                                                                        | 2,318,054                  | 138                                 | 132                                 | 1.50                                                               |  |  |  |  |
| Chocó                                                                                                                                 | 760,287                    | 45                                  | 43                                  | 0.93                                                               |  |  |  |  |
| Huila                                                                                                                                 | 1,456,860                  | 88                                  | 83                                  | 1.09                                                               |  |  |  |  |
| La Guajira                                                                                                                            | 1,956,695                  | 48                                  | 112                                 | 3.93                                                               |  |  |  |  |
| Magdalena                                                                                                                             | 936,466                    | 53                                  | 53                                  | 2.05                                                               |  |  |  |  |
| Meta                                                                                                                                  | 2,058,516                  | 126                                 | 118                                 | 1.61                                                               |  |  |  |  |
| Nariño                                                                                                                                | 777,263                    | 49                                  | 44                                  | 0.78                                                               |  |  |  |  |
| Norte Santander                                                                                                                       | 1,061,504                  | 72                                  | 61                                  | 0.27                                                               |  |  |  |  |
| Quindío                                                                                                                               | 1,308,568                  | 119                                 | 75                                  | 0.02                                                               |  |  |  |  |
| Risaralda                                                                                                                             | 1,371,044                  | 81                                  | 78                                  | 1.25                                                               |  |  |  |  |
| Santander                                                                                                                             | 2,345,318                  | 105                                 | 134                                 | 2.04                                                               |  |  |  |  |
| Sucre                                                                                                                                 | 788,001                    | 57                                  | 45                                  | 0.28                                                               |  |  |  |  |
| Tolima                                                                                                                                | 1,627,078                  | 83                                  | 93                                  | 2.22                                                               |  |  |  |  |
| Valle                                                                                                                                 | 2,056,709                  | 114<br>85                           | 117<br>134                          | 2.00<br>4.50                                                       |  |  |  |  |
| Nuevos Departamentos                                                                                                                  | 2,342,774                  | 6.5                                 | 154                                 | 4.30                                                               |  |  |  |  |
| Colombia                                                                                                                              | 1,751,903                  | 100                                 | 100                                 | 1.60                                                               |  |  |  |  |